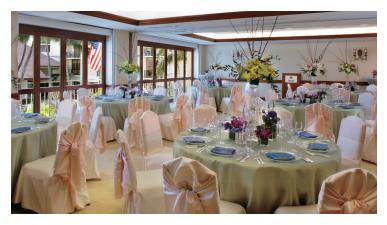

**BALLROOM** The Ballroom is elegantly paneled in teak with high ceilings and acoustically designed walls. A sophisticated marble corridor and balcony encompasses the second-floor expanse, overlooking the Garden Courtyard and the historic Main Building.