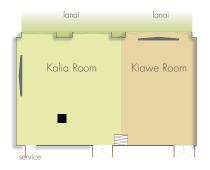

KALIA/KIAWE The elite Kalia and Kiawe rooms, located on the second floor of Halekulani's historic Main Building, overlook a tranquil garden courtyard and feature intricate cast-iron-art railings inspired by a Hawaiian Lauhala Tree.