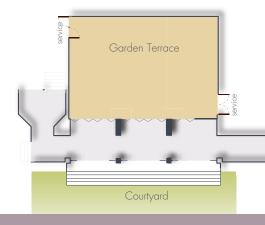

**GARDEN TERRACE/COURTYARD** The Garden Terrace with glass-paneled French doors, features a silkscreened mural depicting the legendary voyages of Captain James Cook. The terrace features a Victorian three-tier staircase that descends into the serene Garden Courtyard.