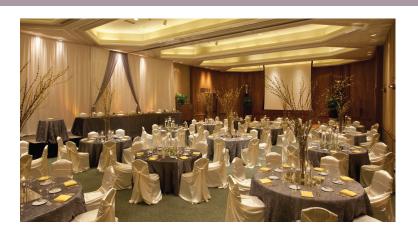

**BALLROOM** The Ballroom is elegantly paneled in teak with high ceilings and acoustically designed walls. A sophisticated marble corridor and balcony encompasses the second-floor expanse, overlooking the Garden Courtyard and the historic Main Building.