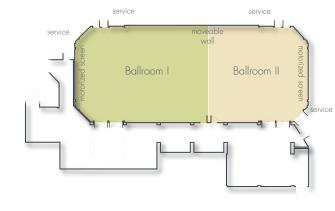

**BALLROOM** The Ballroom is elegantly paneled in teak with high ceilings and acoustically designed walls. A sophisticated marble corridor and balcony encompasses the second-floor expanse, overlooking the Garden Courtyard and the historic Main Building.

**EXECUTIVE CONFERENCE ROOM** The Executive Conference room is a modern, sophisticated, and private setting for boardroom meetings.

| Function Rooms                                     | Square<br>Feet            | Length &<br>Width        | Ceiling<br>Height  | Banquet<br>Seating    | Banquet<br>with Stage    | Classroom             | Theater               | Cocktail<br>Reception | Conference           | Hollow<br>Square      | U<br>Shape            |  |
|----------------------------------------------------|---------------------------|--------------------------|--------------------|-----------------------|--------------------------|-----------------------|-----------------------|-----------------------|----------------------|-----------------------|-----------------------|--|
| BALLROOM<br>Ballroom I<br>Ballroom II              | 4300<br>2320<br>1978      | 100x43<br>54x43<br>46x43 | 17<br>17<br>17     | 300<br>150<br>100     | 270<br>120<br>80         | 200<br>100<br>60      | 500<br>240<br>200     | 500<br>290<br>190     | 60<br>36<br>32       | 80<br>44<br>36        | 72<br>30<br>28        |  |
| HAU TERRACE<br>& Lanai                             | 1 <i>7</i> 20<br>4933     | 58x29                    | 9.5                | 120<br>n/a            | n/a<br>n/a               | 80                    | 180                   | 250<br>300            | 40<br>n/a            | 60<br>n/a             | 48<br>n/a             |  |
| GARDEN<br>TERRACE                                  | 1298                      | 44×29                    | 10                 | 80                    | n/a                      | 60                    | 120                   | 100                   | 36                   | 40                    | 32                    |  |
| COURTYARD                                          | 6400                      | 80x80                    | n/a                | n/a                   | n/a                      | n/a                   | n/a                   | 600                   | n/a                  | n/a                   | n/a                   |  |
| KALIA/KIAWE Kalia Kiawe  EXECUTIVE CONFERENCE ROOM | 1136<br>621<br>515<br>364 | 27x42<br>27x23<br>27x19  | 9<br>9<br>9<br>8.5 | 70<br>40<br>30<br>n/a | n/a<br>n/a<br>n/a<br>n/a | 50<br>30<br>20<br>n/a | 90<br>50<br>40<br>n/a | 80<br>40<br>40<br>n/a | 40<br>20<br>20<br>14 | 40<br>20<br>20<br>n/a | 32<br>16<br>16<br>n/a |  |
|                                                    |                           |                          |                    |                       |                          |                       |                       |                       |                      |                       |                       |  |