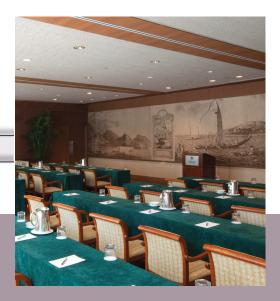

**BALLROOM** The Ballroom is elegantly paneled in teak with high ceilings and acoustically designed walls. A sophisticated marble corridor and balcony encompasses the second-floor expanse, overlooking the Garden Courtyard and the historic Main Building.