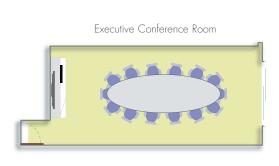

**EXECUTIVE CONFERENCE ROOM** The Executive Conference room is a modern, sophisticated, and private setting for boardroom meetings.

| Function Rooms                                     | Square<br>Feet            | Length &<br>Width        | Ceiling<br>Height  | Banquet<br>Seating    | Banquet<br>with Stage    | Classroom             | Theater               | Cocktail<br>Reception | Conference           | Hollow<br>Square      | U<br>Shape            |  |
|----------------------------------------------------|---------------------------|--------------------------|--------------------|-----------------------|--------------------------|-----------------------|-----------------------|-----------------------|----------------------|-----------------------|-----------------------|--|
| BALLROOM<br>Ballroom I<br>Ballroom II              | 4300<br>2320<br>1978      | 100x43<br>54x43<br>46x43 | 17<br>17<br>17     | 300<br>150<br>100     | 270<br>120<br>80         | 200<br>100<br>60      | 500<br>240<br>200     | 500<br>290<br>190     | 60<br>36<br>32       | 80<br>44<br>36        | 72<br>30<br>28        |  |
| HAU TERRACE<br>& Lanai                             | 1 <i>7</i> 20<br>4933     | 58x29                    | 9.5                | 120<br>n/a            | n/a<br>n/a               | 80                    | 180                   | 250<br>300            | 40<br>n/a            | 60<br>n/a             | 48<br>n/a             |  |
| GARDEN<br>TERRACE                                  | 1298                      | 44×29                    | 10                 | 80                    | n/a                      | 60                    | 120                   | 100                   | 36                   | 40                    | 32                    |  |
| COURTYARD                                          | 6400                      | 80x80                    | n/a                | n/a                   | n/a                      | n/a                   | n/a                   | 600                   | n/a                  | n/a                   | n/a                   |  |
| KALIA/KIAWE Kalia Kiawe  EXECUTIVE CONFERENCE ROOM | 1136<br>621<br>515<br>364 | 27x42<br>27x23<br>27x19  | 9<br>9<br>9<br>8.5 | 70<br>40<br>30<br>n/a | n/a<br>n/a<br>n/a<br>n/a | 50<br>30<br>20<br>n/a | 90<br>50<br>40<br>n/a | 80<br>40<br>40<br>n/a | 40<br>20<br>20<br>14 | 40<br>20<br>20<br>n/a | 32<br>16<br>16<br>n/a |  |
|                                                    |                           |                          |                    |                       |                          |                       |                       |                       |                      |                       |                       |  |